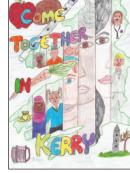

ry Dwyer Killarney Community College



18. Lisa Meyer St. Joseph's Secondary School, Ballybunion



19. Shane Kennelly St. Joseph's Secondary School, Ballybunion



20. Saoirse Freisinger Killarney Community College, Killarney





2. Amy Begley Newmarket, Co. Cork 3. Leah Lynch St. Brigid's Secondary School, Killarney

4. Martina Piomeitic St. Joseph's Secondary School,

5. Aisling O'Connor Annascaul



12. Emma Murphy St. Brigid's Secondary School, Killarney



14. Mirian Rodrigo St. Joseph's Secondary School, Ballybunion



13. Leah Moriarty St. Joseph's Secondary School, Ballybunion



Tralee



Killarney

6. Margaret Ann Joy Glenbeigh



7. Sophie Luellau St. Brigid's Secondary School,

8. Noreen Breen Fenit



a KINGDO

CULTURES

all

Ballybunion

9. Michael O'Connor Glenbeigh









15. Charlotte Lee

# Imeascadh & Éagsúlacht Cultúir i gCiarraí Cultural Diversity & Integration in Kerry

The Integration Implementation Group launched a competition to design a poster to promote Cultural Diversity and Integration in Kerry. Just over one in ten of the population in Kerry are non-Irish and the aim of the campaign is to raise awareness of the rich cultural diversity that exists in the County and the opportunities this can bring to our communities.

The winning and twenty short listed posters for exhibition were selected from a wide range of entries from individuals, groups, students and covering a number of different mediums. The judging panel comprised four judges covering the areas of creative art, media and integration. The assessment process was based on how well the