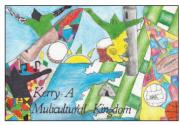

### **PÓSTAEIR A BHUAIGH WINNING POSTERS**

It's simple ... Some see differences. Some see friends. Let's all respect cultural diversity

2nd - Maryanne Keane, Lixnaw

1st - Teegan Meehan, St. Joseph's Secondary School, Ballybunion