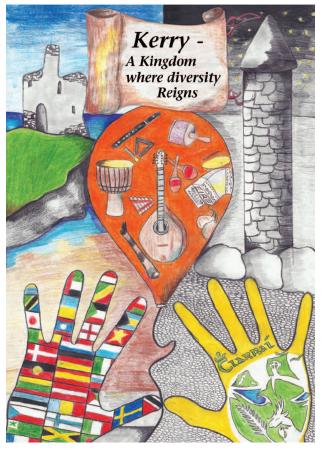

### **PÓSTAEIR A BHUAIGH WINNING POSTERS**

It's simple ... Some see differences. Some see friends. Let's all respect cultural diversity

2nd - Maryanne Keane, Lixnaw

1st - Teegan Meehan, St. Joseph's Secondary School, Ballybunion