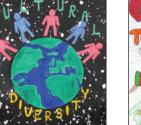

### **PÓSTAEIR A BHUAIGH WINNING POSTERS**

It's simple ... Some see differences. Some see friends. Let's all respect cultural diversity

2nd - Maryanne Keane, Lixnaw

1st - Teegan Meehan, St. Joseph's Secondary School, Ballybunion